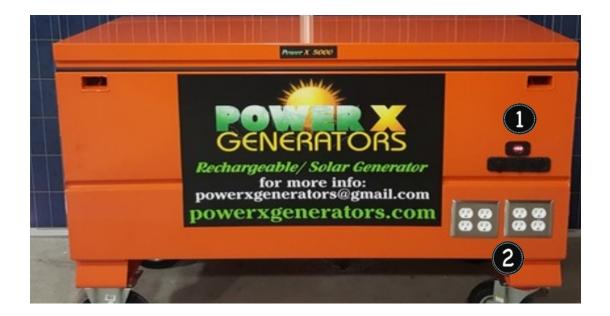

#### THE BATTERY

YOUR GENERATOR HAS AN INTERNAL, NON-REMOVABLE, RECHARGEABLE BATTERY. DO NOT ATTEMPT TO REMOVE THE BATTERY, AS YOU MAY DAMAGE THE UNIT. TAKE A MOMENT TO FAMILIARIZE YOURSELF WITH THE LOCATION AND FUNCTION OF THE CONTROLS AND FEATURES OF THE GENERATOR. THE DESIGN OF THE GENERATOR MAY VARY SLIGHTLY.

**POWER OUTLET(S)** 