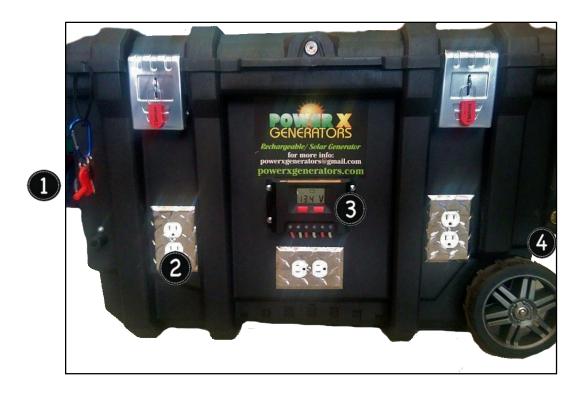

# THE BATTERY

YOUR GENERATOR HAS AN INTERNAL, NON-REMOVABLE, RECHARGEABLE BATTERY. DO NOT ATTEMPT TO REMOVE THE BATTERY, AS YOU MAY DAMAGE THE UNIT.

TAKE A MOMENT TO FAMILIARIZE YOURSELF WITH THE LOCATION AND FUNCTION OF THE CONTROLS AND FEATURES OF THE GENERATOR. THE DESIGN OF THE GENERATOR MAY VARY SLIGHTLY.

- 1 KEY TURNS OUTLETS ON
- 2 POWER OUTLET(S)

3 120v OUTLET

4 SOLAR CHARGE CONTROLLER