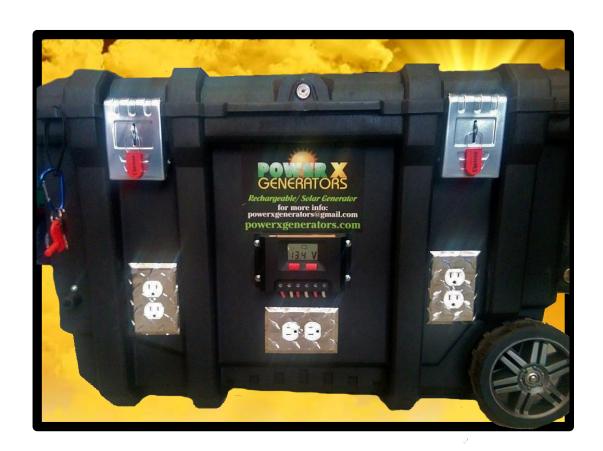

# THE BATTERY

YOUR GENERATOR HAS AN INTERNAL, NON-REMOVABLE, RECHARGEABLE BATTERY. DO NOT ATTEMPT TO REMOVE THE BATTERY, AS YOU MAY DAMAGE THE UNIT.

TAKE A MOMENT TO FAMILIARIZE YOURSELF WITH THE LOCATION AND FUNCTION OF THE CONTROLS AND FEATURES OF THE GENERATOR. THE DESIGN OF THE GENERATOR MAY VARY SLIGHTLY.

- 1 KEY TURNS OUTLETS ON
- 2 POWER OUTLET(S)

3 120v OUTLET

4 SOLAR CHARGE CONTROLLER